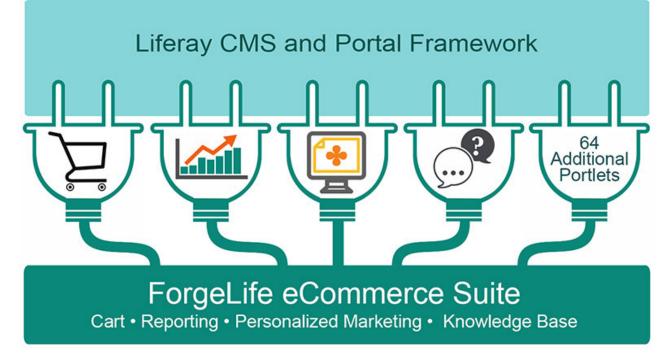

The eCommerce Product Suite brings highly customizable eCommerce capabilities directly to your Liferay implementation without the need to link to an external eCommerce application.

The four main components of the Suite include:

**FORGE CART:** A complete, Java-based, enterprise shopping cart application. ForgeCart consists of 25 end-user facing shopping cart portlets and several feature-rich portlets for administrators.

**FORGE ADS:** An advertising solution with seamless integration of OpenX. The seven portlets included allow administrators to target ads based on browsing history, user profile, and web content based on tags and categories.

**FORGE BIRD:** A Liferay-based Business Intelligence (BI) solution with seamless integration of the Jasper Reports engine. Generate dynamic BI reports in tabular or graphical formats.

**FORGE KB:** A Liferay-based Knowledge Base (KB) solution that enables content creators and publishers to consolidate and manage the most accurate information in one place by authoring articles and organizing them in a hierarchy of navigable categories.