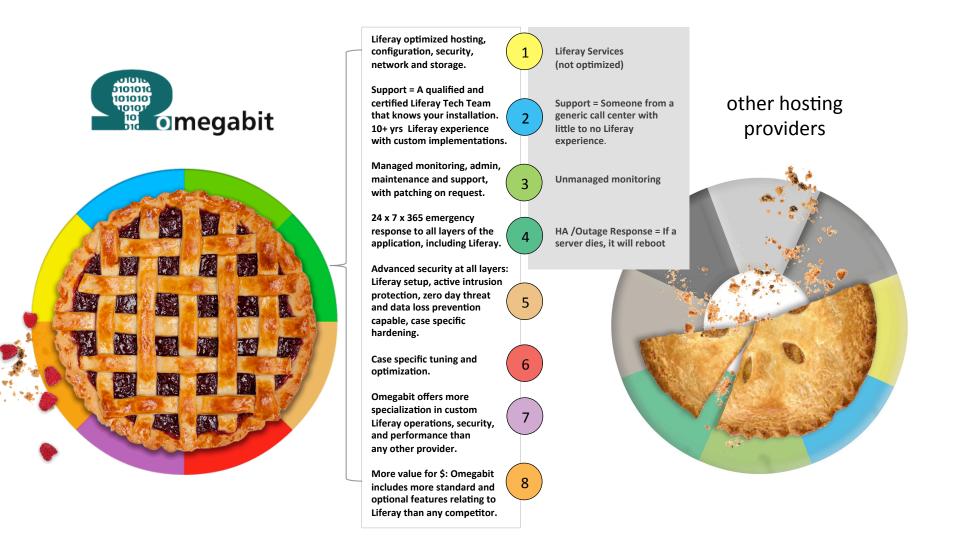

## SECURE your Liferay portal.

PERFORMANCE

Apdex score.

TUNE

Hardening a server takes hours but you may never recover from a breach.

your Liferay portal.

Minor tuning can shave seconds off your

page load time and increase your site's

Today's attack vectors look for thousands of common security holes in your server configuration. We are Liferay experts that can help secure your current host infrastructure and protect against the latest evolving threats.

We specialize in security hardening, standards compliance, performance tuning and support.

Contact us for a free, no-obligation security evaluation today.



877-411-2220 x121 Ask for Chris portal@omegabit.com

## We are Liferay experts that can help optimize your Liferay infrastructure and site pages.

We can help identify and h